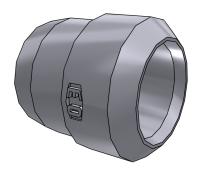

## PARKER High Pressure Connectors Europe Division Ermeto DIN fitting components for high pressure hydraulic tube fittings

**PART Number: D06LLX** 

Interactive 3D graphic, click to activate and rotate (3D capable PDF viewer required)

| Technical Data |                                                                         |
|----------------|-------------------------------------------------------------------------|
| Part Number    | D06LLX                                                                  |
| Series Name    | Ermeto DIN fitting components for high pressure hydraulic tube fittings |
| Series Code    | Ermeto DIN Fitting components                                           |
| Division ID    | 687614                                                                  |
| Division Name  | High Pressure Connectors Europe Division                                |
| Company        | Parker Hannifin                                                         |