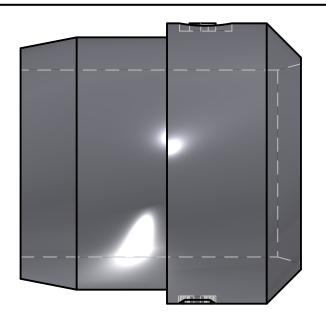

## PARKER High Pressure Connectors Europe Division Ermeto DIN fitting components for high pressure hydraulic tube fittings

**PART Number: D06LLX** 

Interactive 3D graphic, click to activate and rotate (3D capable PDF viewer required)

| Technical Data |                                                                         |
|----------------|-------------------------------------------------------------------------|
| Part Number    | D06LLX                                                                  |
| Series Name    | Ermeto DIN fitting components for high pressure hydraulic tube fittings |
| Series Code    | Ermeto DIN Fitting components                                           |
| Division ID    | 687614                                                                  |
| Division Name  | High Pressure Connectors Europe Division                                |
| Company        | Parker Hannifin                                                         |