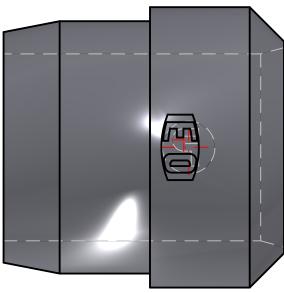

## PARKER High Pressure Connectors Europe Division Ermeto DIN fitting components for high pressure hydraulic tube fittings

**PART Number: D06LLX** 

Interactive 3D graphic, click to activate and rotate (3D capable PDF viewer required)

| Technical Data |                                                                         |
|----------------|-------------------------------------------------------------------------|
| Part Number    | D06LLX                                                                  |
| Series Name    | Ermeto DIN fitting components for high pressure hydraulic tube fittings |
| Series Code    | Ermeto DIN Fitting components                                           |
| Division ID    | 687614                                                                  |
| Division Name  | High Pressure Connectors Europe Division                                |
| Company        | Parker Hannifin                                                         |